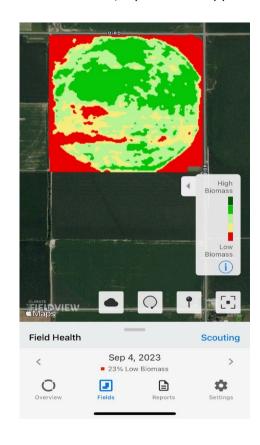

COMMENTS: Soybean on Corn Ground, Xylem Plus applied to North 1/2 in pivot

**INFRARED IMAGERY:** 